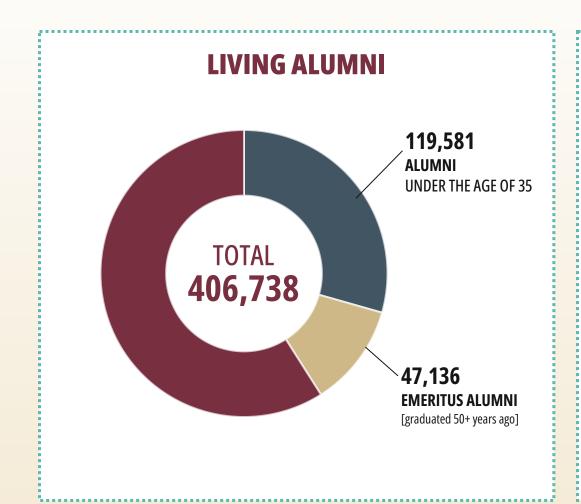

# **Alumni Statistics**

Florida State University celebrates historic milestone: 400,000 alumni worldwide

READ MORE AT:
https://news.fsu.edu/news/students-campus-life/2023/08/03/florida-state-university-celebrates-historic-milestone-400000-alumni-