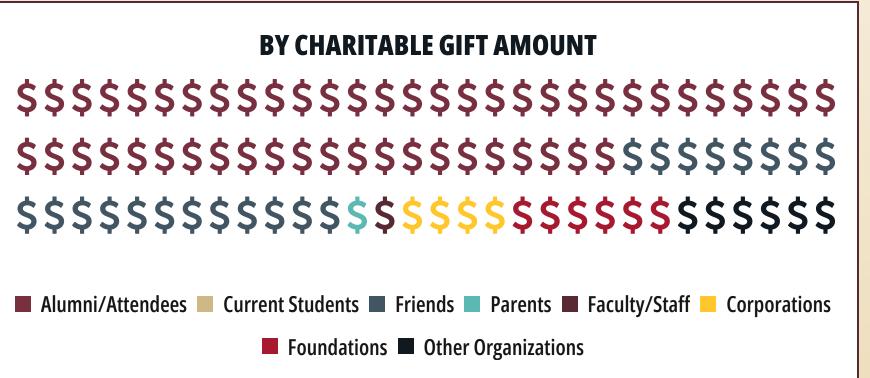

family.

With gratitude, Moule A Vicker



# **Total University Endowment**

FOR THE YEAR ENDED JUNE 30, 2024



- Florida State University Foundation Florida State University Research Foundation
  - Seminole Boosters The John & Mable Ringling Museum of Art Foundation

# **Historical Endowment Total**

The Total University Endowment comprises endowments from the following university direct support organizations:

- FSU Foundation
- FSU Alumni Association
- Seminole Boosters, Inc.
- FSU Research Foundation
- The John & Mable Ringling Museum of Art Foundation



# **Gift Commitments by Type**

FOR THE YEAR ENDED JUNE 30, 2024



# **Gift Commitments by Purpose**

FOR THE YEAR ENDED JUNE 30, 2024



\$94,027,686

# Giving by Individuals and Organizations

FOR THE YEAR ENDED JUNE 30, 2024





# Total Funds Provided by the FSU Foundation to Support the University

FOR THE YEAR ENDED JUNE 30, 2024



# **Statements of Net Position**

FOR THE YEARS ENDED JUNE 30, 2024 AND 2023

| ASSETS                              | 2024            | 2023          |
|-------------------------------------|-----------------|---------------|
| Cash and operating pool investments | \$61,429,148    | \$75,998,873  |
| Contributions receivable, net       | 46,220,191      | 51,386,749    |
| Investments                         | 921,204,917     | 826,011,175   |
| Other assets                        | 36,076,999      | 43,041,676    |
| Total assets                        | \$1,064,931,255 | \$996,438,473 |
|                                     |                 |               |
| LIABILITIES