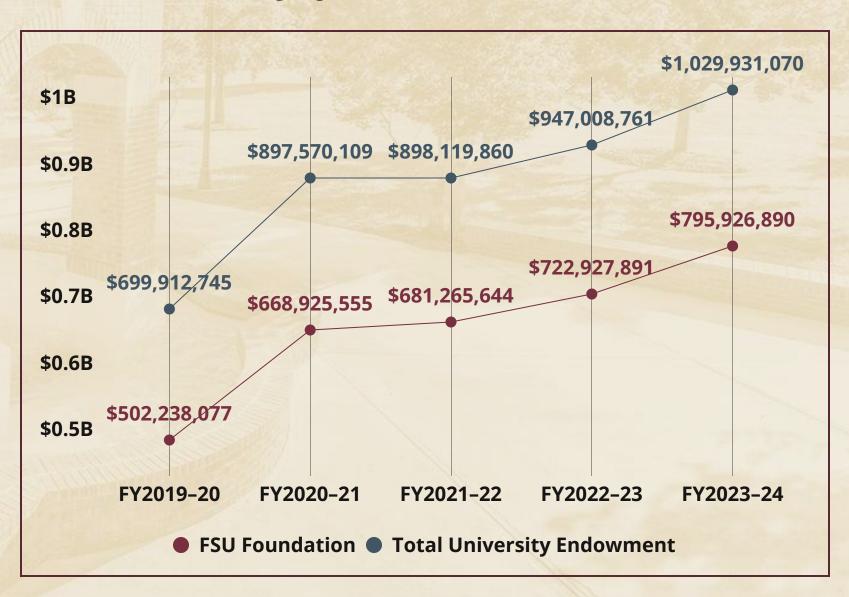

# **Total University Endowment**

FOR THE YEAR ENDED JUNE 30, 2024

- Florida State University Foundation Florida State University Research Foundation
  - Seminole Boosters The John & Mable Ringling Museum of Art Foundation

# **Historical Endowment Total**

The Total University Endowment comprises endowments from the following university direct support organizations:

- FSU Foundation
- FSU Alumni Association
- Seminole Boosters, Inc.
- FSU Research Foundation
- The John & Mable Ringling Museum of Art Foundation