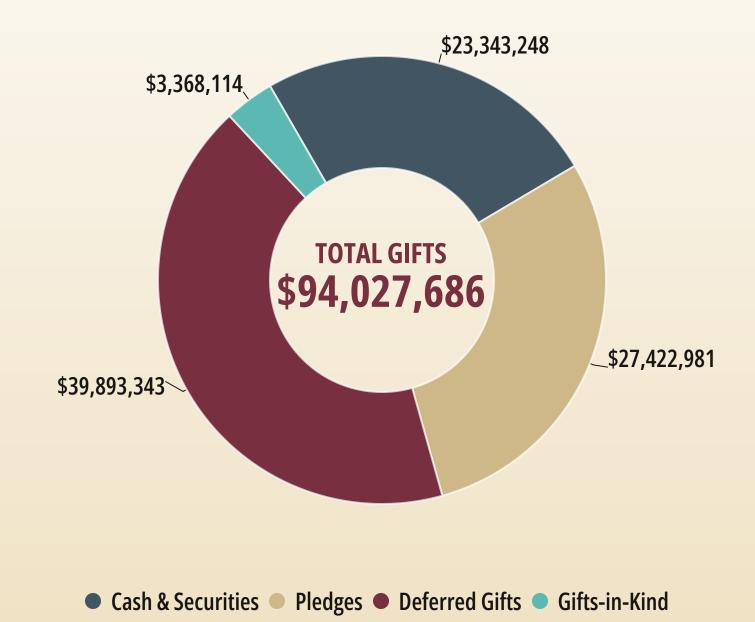

# **Gift Commitments by Type**

FOR THE YEAR ENDED JUNE 30, 2024

# **Gift Commitments by Purpose**

FOR THE YEAR ENDED JUNE 30, 2024

\$94,027,686