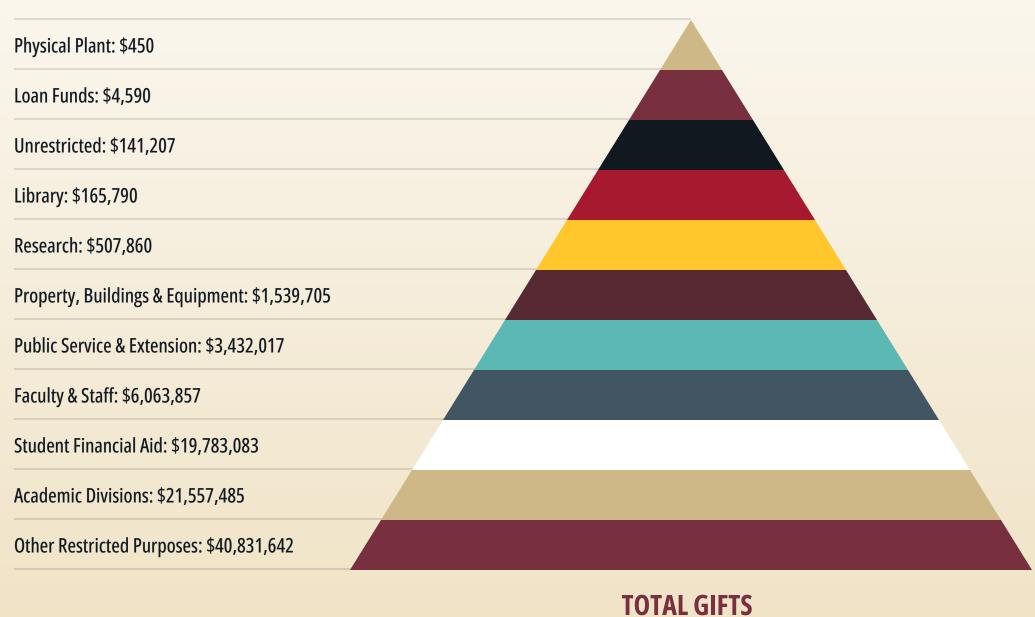

# **Gift Commitments by Purpose**

FOR THE YEAR ENDED JUNE 30, 2024

\$94,027,686