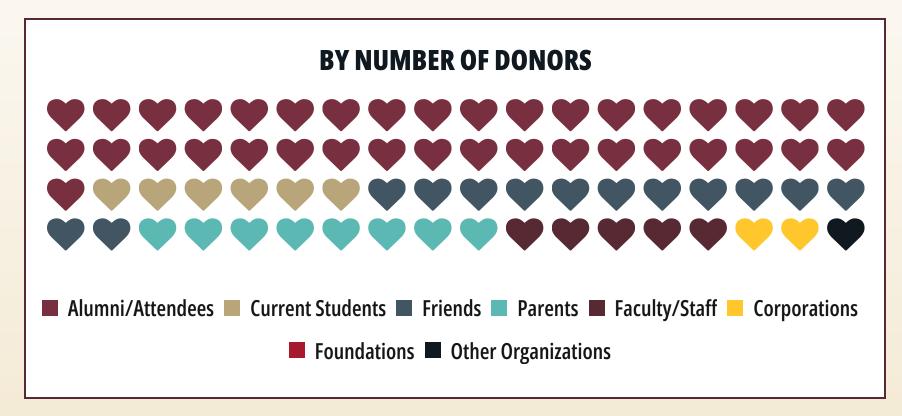

SU family.

With gratitude, Moule A Vicker



# **Total University Endowment**

FOR THE YEAR ENDED JUNE 30, 2024



- Florida State University Foundation Florida State University Research Foundation
  - Seminole Boosters The John & Mable Ringling Museum of Art Foundation

# **Historical Endowment Total**

The Total University Endowment comprises endowments from the following university direct support organizations:

- FSU Foundation
- FSU Alumni Association
- Seminole Boosters, Inc.
- FSU Research Foundation
- The John & Mable Ringling Museum of Art Foundation



# **Gift Commitments by Type**

FOR THE YEAR ENDED JUNE 30, 2024



# **Gift Commitments by Purpose**

FOR THE YEAR ENDED JUNE 30, 2024



\$94,027,686

# Giving by Individuals and Organizations

FOR THE YEAR ENDED JUNE 30, 2024





# Total Funds Provided by the FSU Foundation to Support the University

FOR THE YEAR ENDED JUNE 30, 2024



# **Statements of Net Position**

FOR THE YEARS ENDED JUNE 30, 2024 AND 2023

| ASSETS                              | 2024            | 2023          |
|-------------------------------------|-----------------|---------------|
| Cash and operating pool investments | \$61,429,148    | \$75,998,873  |
| Contributions receivable, net       | 46,220,191      | 51,386,749    |
| Investments                         | 921,204,917     | 826,011,175   |
| Other assets                        | 36,076,999      | 43,041,676    |
| Total assets                        | \$1,064,931,255 | \$996,438,473 |
|                                     |                 |               |
| LIABILITIES