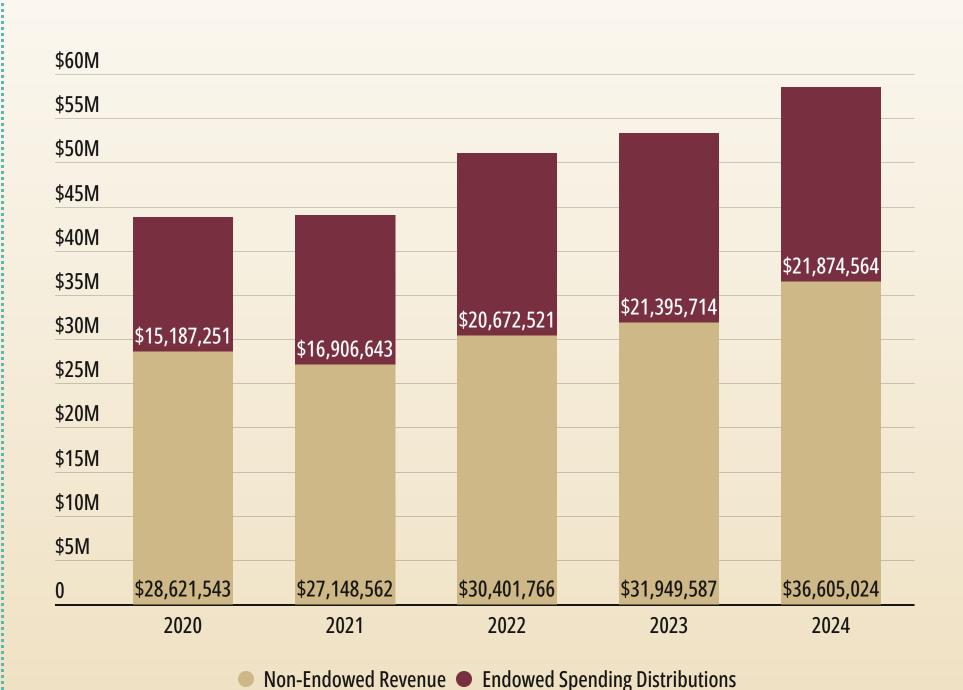

# Total Funds Provided by the FSU Foundation to Support the University

FOR THE YEAR ENDED JUNE 30, 2024