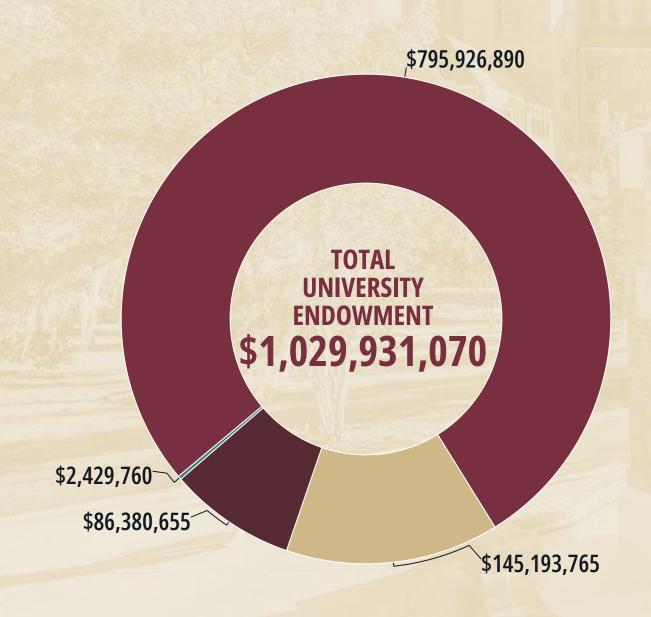

# **Total University Endowment**

FOR THE YEAR ENDED JUNE 30, 2024

- Florida State University Foundation Florida State University Research Foundation
  - Seminole Boosters The John & Mable Ringling Museum of Art Foundation

# **Historical Endowment Total**

The Total University Endowment comprises endowments from the following university direct support organizations:

- FSU Foundation
- FSU Alumni Association
- Seminole Boosters, Inc.
- FSU Research Foundation
- The John & Mable Ringling Museum of Art Foundation