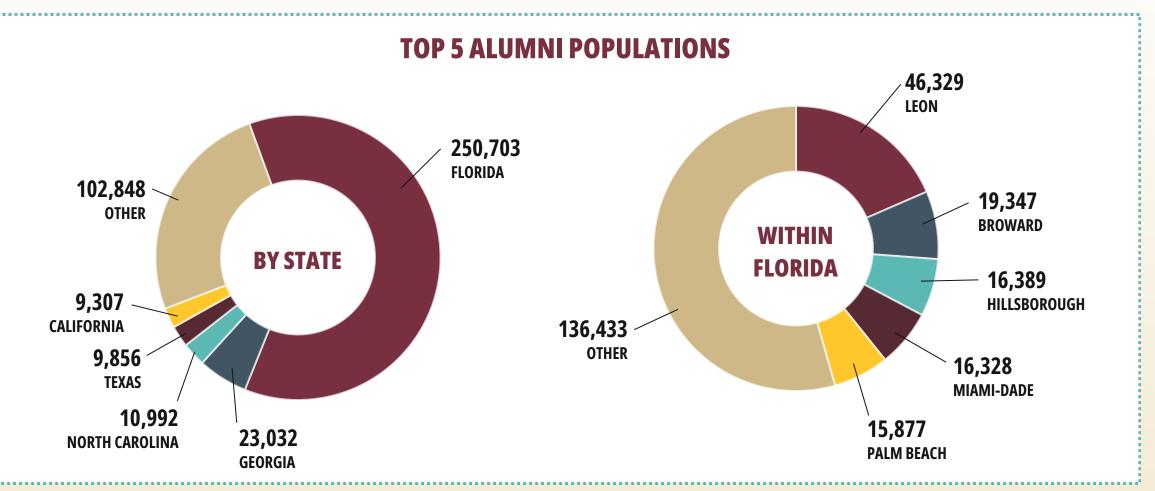

University develops bold plan for advancing doctoral education

READ MORE AT: https://news.fsu.edu/news/universitynews/2024/02/16/florida-state-universitydevelops-bold-plan-for-advancing-doctoral-



FSU named among top patent producers in worldwide ranking

**READ MORE AT:** 

https://news.fsu.edu/news/universitynews/2024/02/15/fsu-named-among-toppatent-producers-in-worldwide-ranking



Florida State University achieving record levels of excellence

READ MORE AT:

https://news.fsu.edu/news/universitynews/2023/09/15/florida-state-university-



Alumni Hall of Fame member creates endowed directorship for FSU Real Estate Center

READ MORE AT:

https://news.fsu.edu/news/business-lawpolicy/2024/06/20/alumni-hall-of-famemember-creates-endowed-directorship-for-fsu-



# **Alumni Statistics**









# **Alumni Engagement**







9 ALUMNI AFFINITY NETWORKS

**ALUMNI NETWORKS** raised

\$29,707.48

during



**NETWORKS** 

raised more than

\$65,000

in FY24

[13% increase from FY23]

48
SEMINOLE CLUBS
and
16
SEMINOLES
CHAPTERS
in

**STATES** 

2,010
ALUMNI
VOLUNTEERS
and

**526**VOLUNTEER
LEADERS

across all networks

[including National Board of Directors, Student Alumni Association, Seminole Clubs and Chapters, and affinity networks] 341
SEMINOLE CLUB
LEADERS
and

15 SEMINOLE CHAPTER LEADERS



**635**NEW STUDENTS

17
EVENTS
with
1,020
ATTENDEES

29 SAA AMBASSADORS

18
EXECUTIVE
BOARD MEMBERS

SAA's
45th
ANNIVERSARY
in 2024

# **Scholarships**

**57 CASH SCHOLARSHIPS** awarded by **CLUBS** 

\$65,650

**69 ENDOWED SCHOLARSHIPS** awarded by **CLUBS** 

\$83,053

17 SCHOLARSHIPS